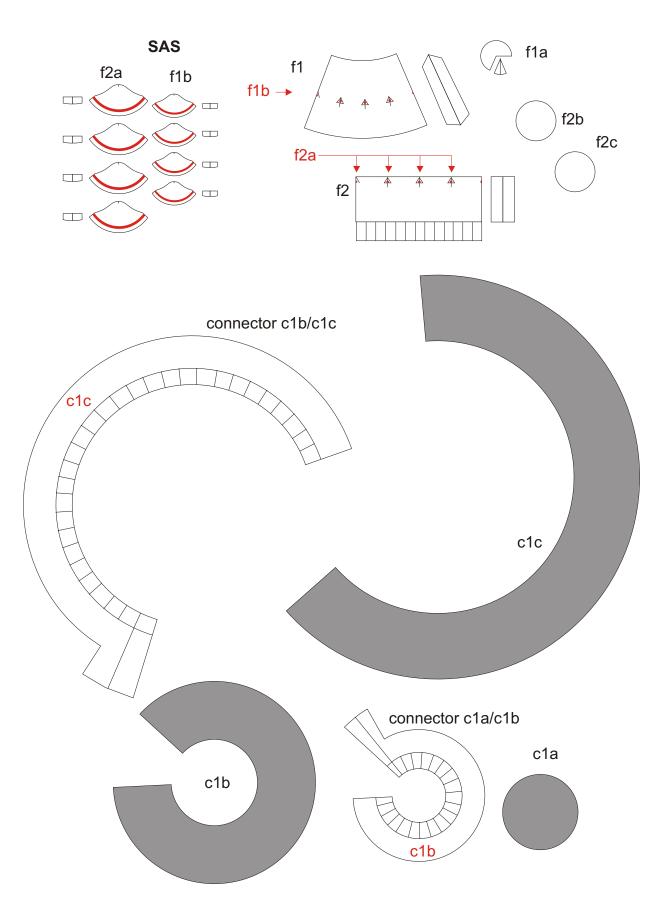

## Template for assembling of Stage A and Stage B

- 1 glue rods b7 into Stage B
- 2 glue blocks of Stage A by rods b7 onto Stage B
- 3 glue a6 between blocks of stage A tops and bottoms of parablocks
- 4 glue supports a7 between parablocks of stage A and bottom of stage B