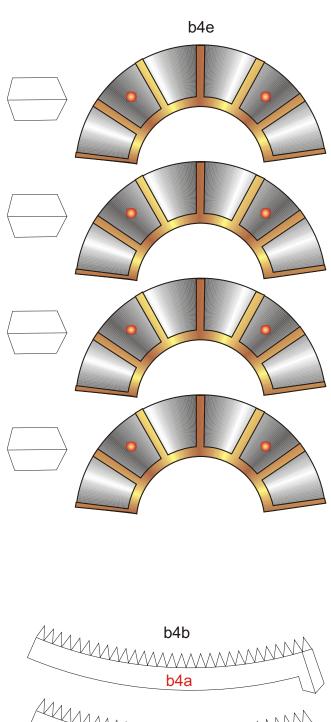

www.cardmodels-r.narod.ru

Page 9

b4d

www.cardmodels-r.narod.ru

Stage A. Blocks 2, 4, 6, 8 (4 copies)

Stage A. Blocks 2, 4, 6, 8 (4 copies)

Stage A. Blocks 1, 3, 5, 7 (4 copies)

Stage A. Blocks 1, 3, 5, 7 (4 copies)