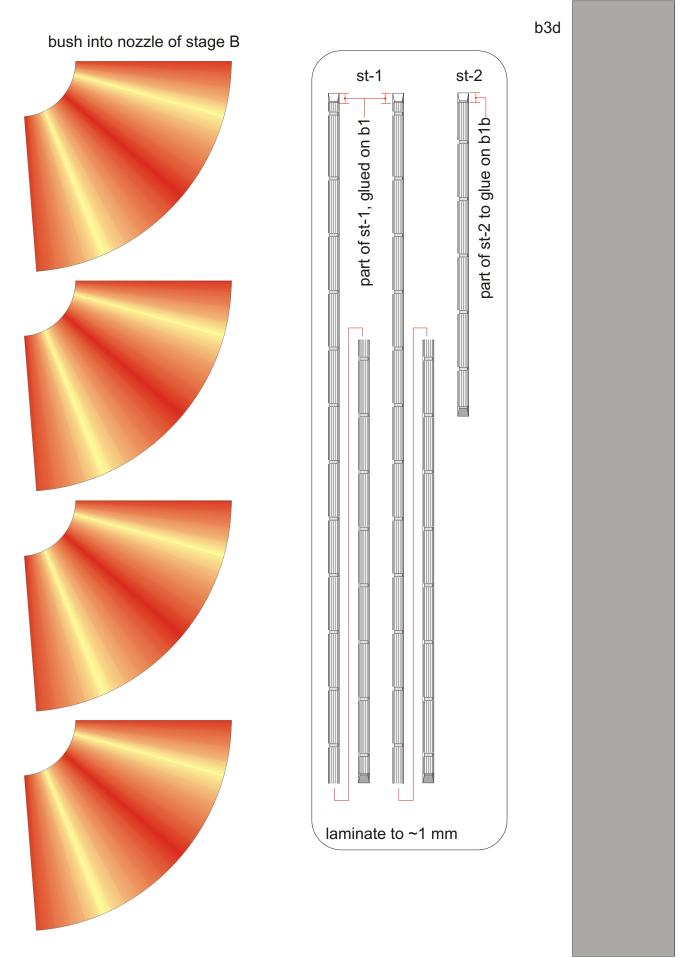

## Template for assembling of Stage A and Stage B

- 1 glue rods b7 into Stage B
- 2 glue blocks of Stage A by rods b7 onto Stage B
- 3 glue a6 between blocks of stage A tops and bottoms of parablocks
- 4 glue supports a7 between parablocks of stage A and bottom of stage B