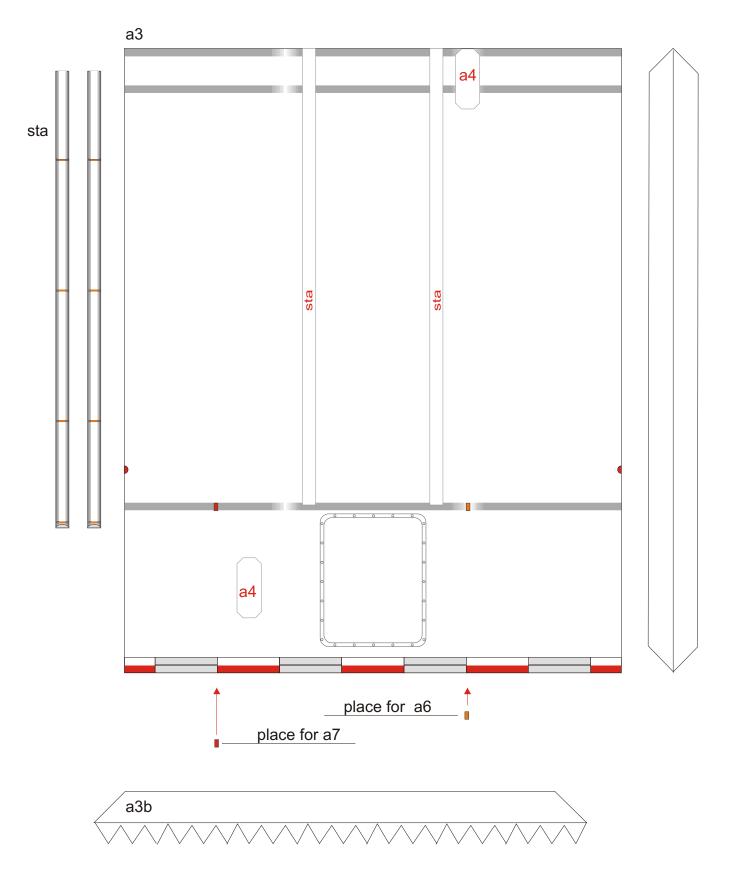

Stage A (print 8 copies) © 2009 Designed by L.Cherkashyn This cardmodel is only for personal and not for commercial use

а3с

b7 wood rod d = 2 mm, L = 10 mm ( x 16 )

## Template for assembling of Stage A and Stage B

- 1 glue rods b7 into Stage B
- 2 glue blocks of Stage A by rods b7 onto Stage B
- 3 glue a6 between blocks of stage A tops and bottoms of parablocks
- 4 glue supports a7 between parablocks of stage A and bottom of stage B