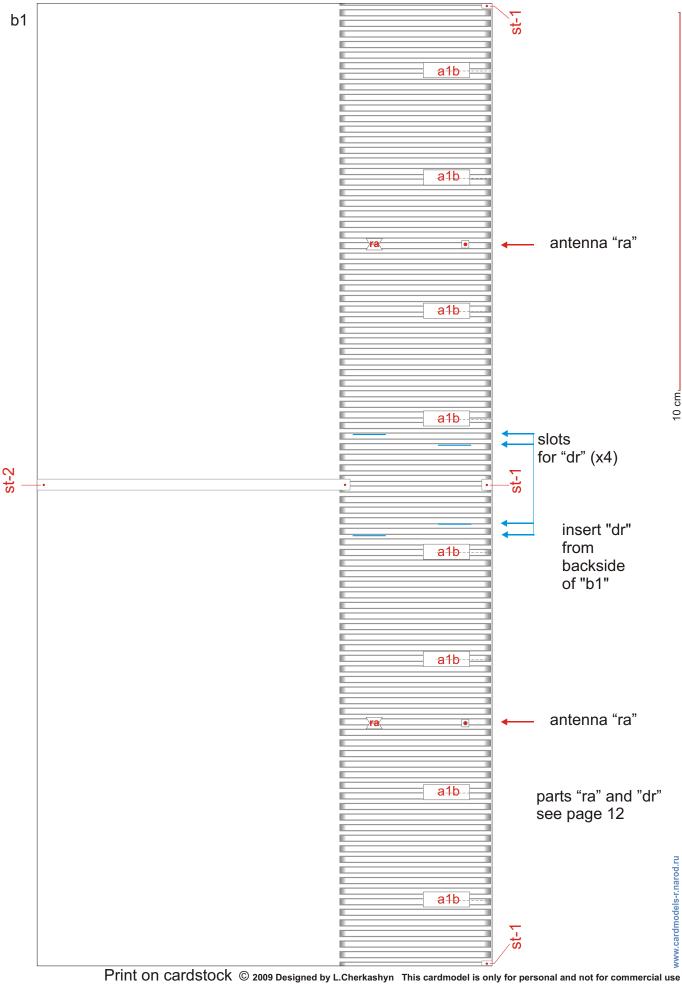

Stage A (print 8 copies) © 2009 Designed by L.Cherkashyn This cardmodel is only for personal and not for commercial use

а3с

b7 wood rod d = 2 mm, L = 10 mm ( x 16 )