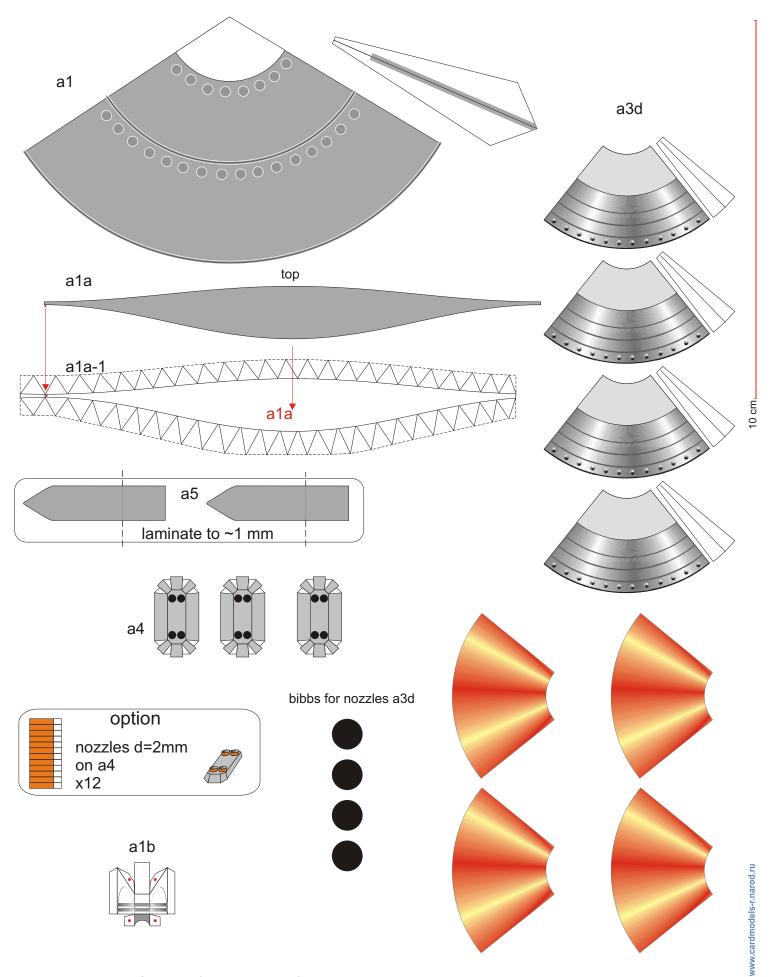

www.cardmodels-r.narod.ru

Page 9

b4d

www.cardmodels-r.narod.ru

Stage A. Blocks 2, 4, 6, 8 (4 copies)

Stage A. Blocks 2, 4, 6, 8 (4 copies)

Stage A. Blocks 1, 3, 5, 7 (4 copies)

Stage A. Blocks 1, 3, 5, 7 (4 copies)

Stage A (print 8 copies) © 2009 Designed by L.Cherkashyn This cardmodel is only for personal and not for commercial use

а3с

b7 wood rod d = 2 mm, L = 10 mm ( x 16 )