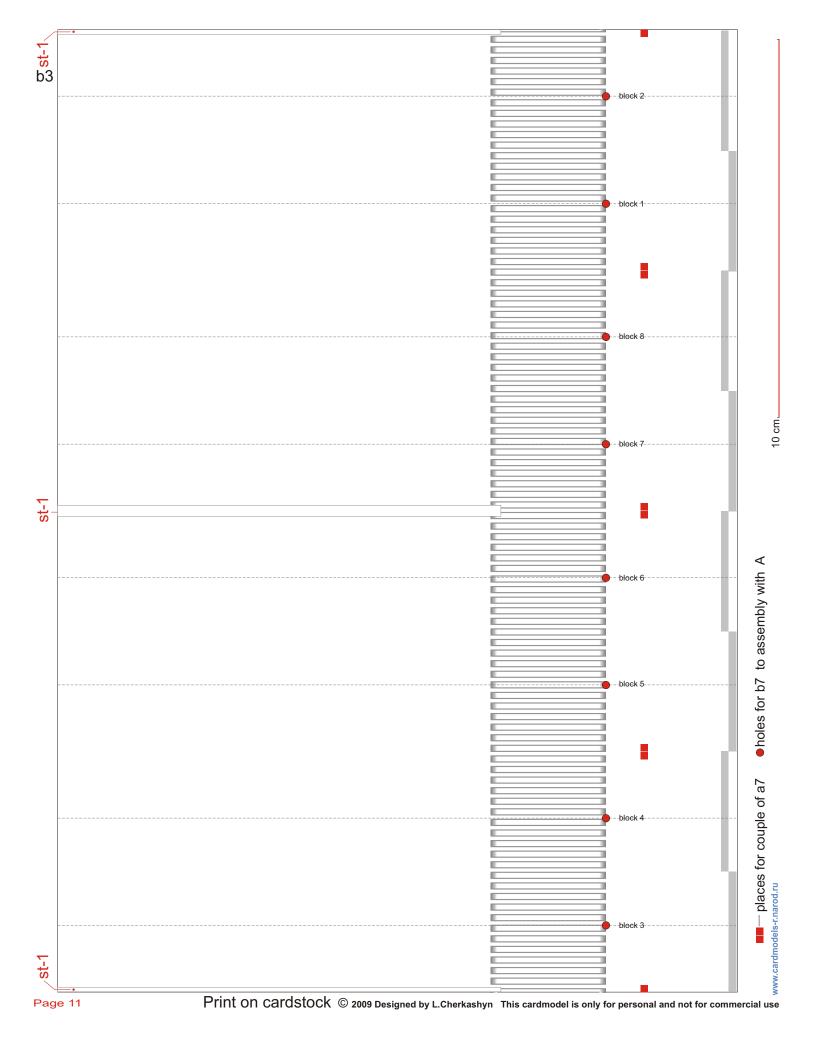

Stage A (print 8 copies) © 2009 Designed by L.Cherkashyn This cardmodel is only for personal and not for commercial use

а3с

b7 wood rod d = 2 mm, L = 10 mm ( x 16 )