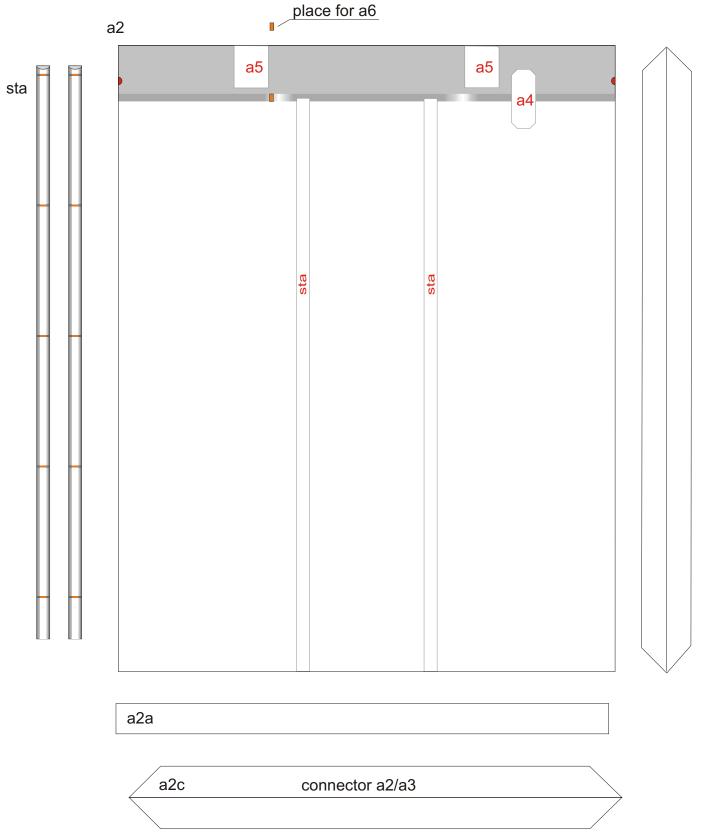

## Template for assembling of Stage A and Stage B

- 1 glue rods b7 into Stage B
- 2 glue blocks of Stage A by rods b7 onto Stage B
- 3 glue a6 between blocks of stage A tops and bottoms of parablocks
- 4 glue supports a7 between parablocks of stage A and bottom of stage B