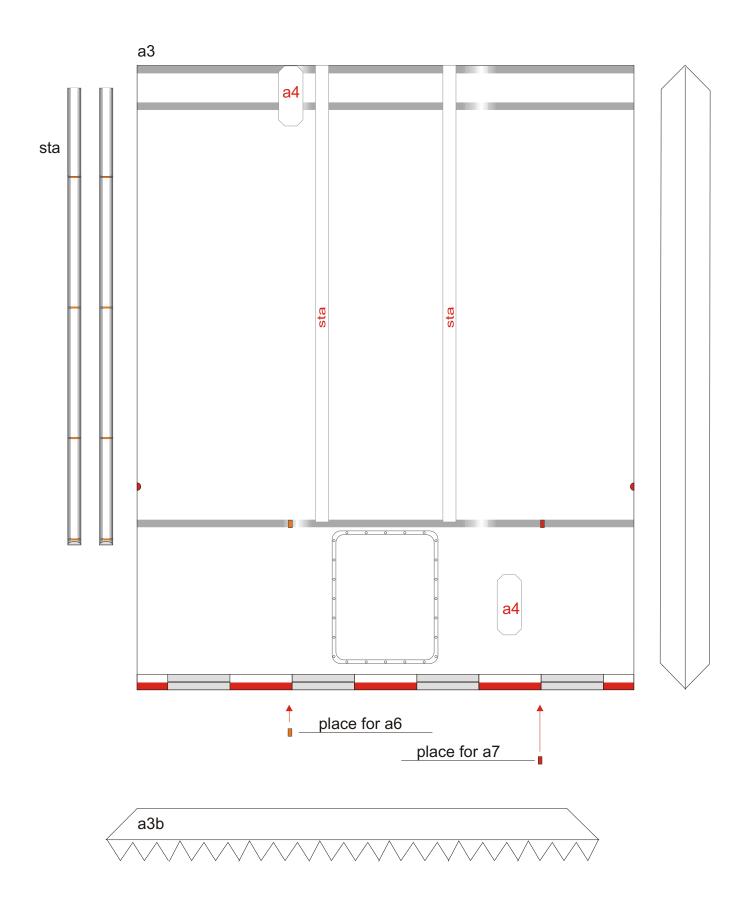

Stage A (print 8 copies) © 2009 Designed by L.Cherkashyn This cardmodel is only for personal and not for commercial use

а3с

b7 wood rod d = 2 mm, L = 10 mm ( x 16 )

## Template for assembling of Stage A and Stage B

- 1 glue rods b7 into Stage B
- 2 glue blocks of Stage A by rods b7 onto Stage B
- 3 glue a6 between blocks of stage A tops and bottoms of parablocks
- 4 glue supports a7 between parablocks of stage A and bottom of stage B