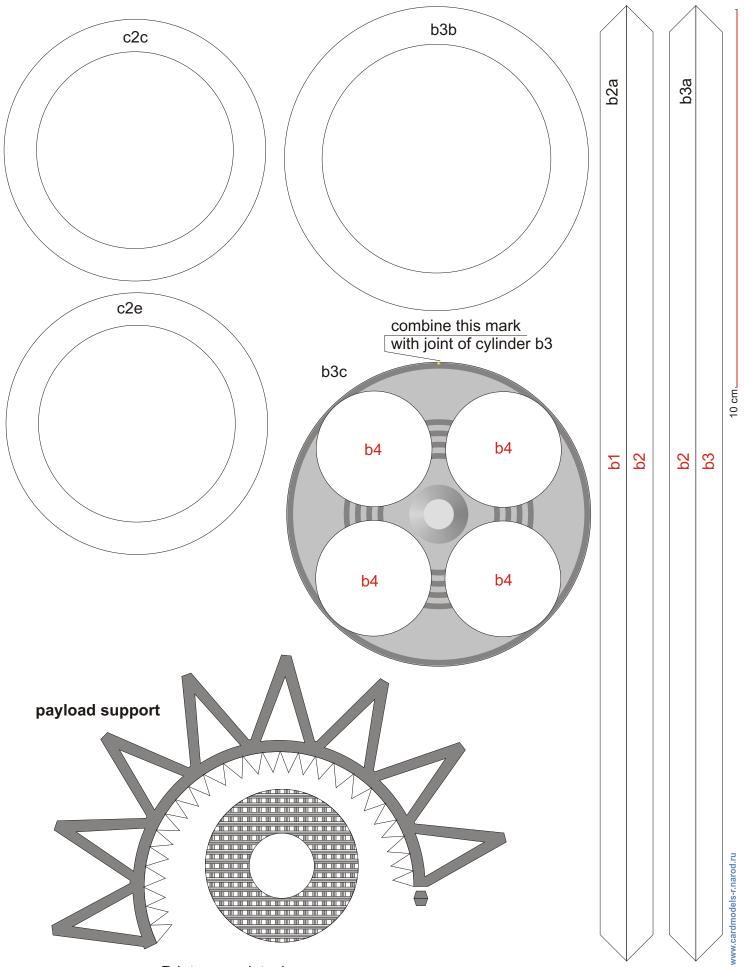

Stage A (print 8 copies) © 2009 Designed by L.Cherkashyn This cardmodel is only for personal and not for commercial use

а3с

b7 wood rod d = 2 mm, L = 10 mm ( x 16 )