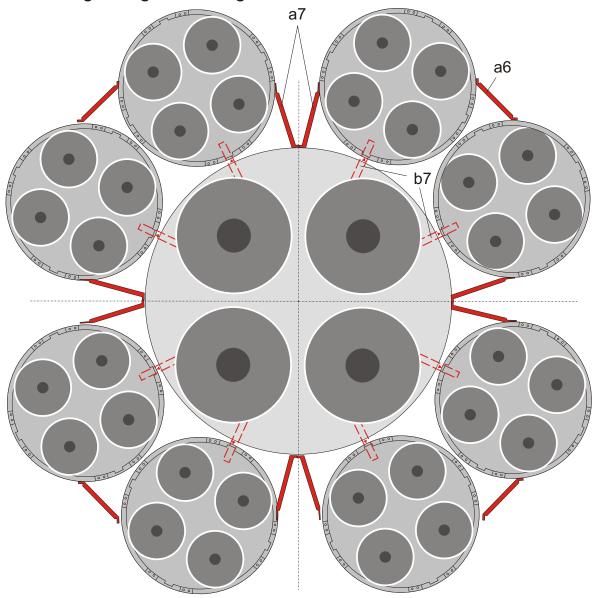

www.cardmodels-r.narod.ru

Page 9

b4d

www.cardmodels-r.narod.ru

Stage A. Blocks 2, 4, 6, 8 (4 copies)

Stage A. Blocks 2, 4, 6, 8 (4 copies)

Stage A. Blocks 1, 3, 5, 7 (4 copies)

Stage A. Blocks 1, 3, 5, 7 (4 copies)

Stage A (print 8 copies) © 2009 Designed by L.Cherkashyn This cardmodel is only for personal and not for commercial use

а3с

b7 wood rod d = 2 mm, L = 10 mm ( x 16 )

## Template for assembling of Stage A and Stage B

- 1 glue rods b7 into Stage B
- 2 glue blocks of Stage A by rods b7 onto Stage B
- 3 glue a6 between blocks of stage A tops and bottoms of parablocks
- 4 glue supports a7 between parablocks of stage A and bottom of stage B