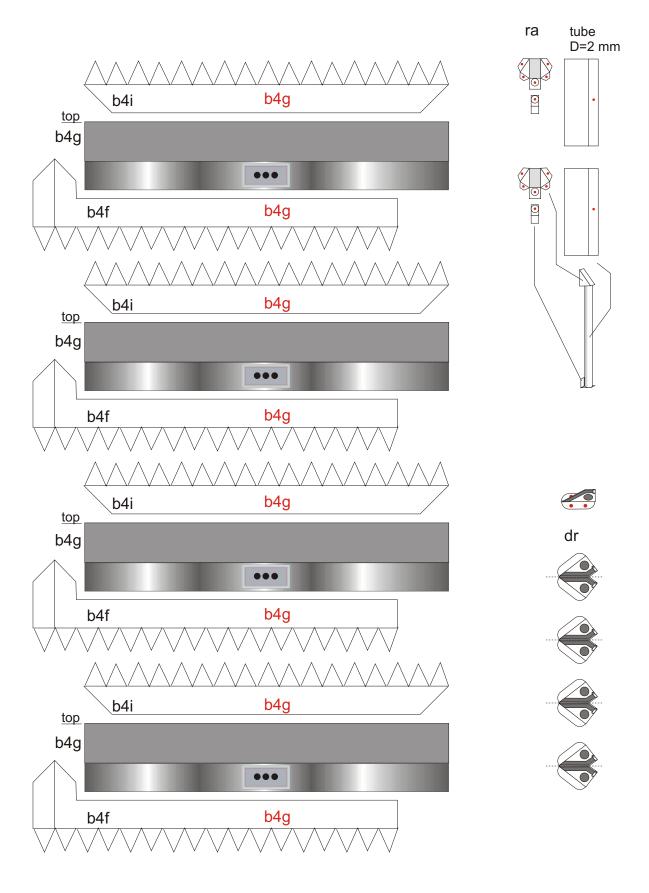

www.cardmodels-r.narod.ru





Page 9





b4d





www.cardmodels-r.narod.ru







Stage A. Blocks 2, 4, 6, 8 (4 copies)





Stage A. Blocks 2, 4, 6, 8 (4 copies)





Stage A. Blocks 1, 3, 5, 7 (4 copies)





Stage A. Blocks 1, 3, 5, 7 (4 copies)



Stage A (print 8 copies) © 2009 Designed by L.Cherkashyn This cardmodel is only for personal and not for commercial use

а3с

b7 wood rod d = 2 mm, L = 10 mm ( x 16 )

## Template for assembling of Stage A and Stage B



- 1 glue rods b7 into Stage B
- 2 glue blocks of Stage A by rods b7 onto Stage B
- 3 glue a6 between blocks of stage A tops and bottoms of parablocks
- 4 glue supports a7 between parablocks of stage A and bottom of stage B