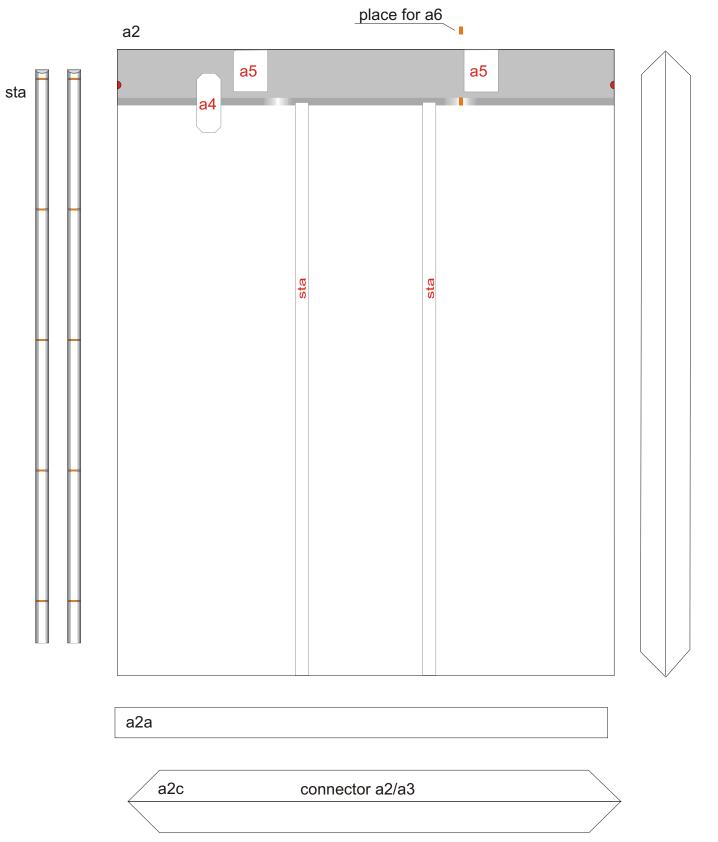

Stage A (print 8 copies) © 2009 Designed by L.Cherkashyn This cardmodel is only for personal and not for commercial use

а3с

b7 wood rod d = 2 mm, L = 10 mm ( x 16 )

## Template for assembling of Stage A and Stage B

- 1 glue rods b7 into Stage B
- 2 glue blocks of Stage A by rods b7 onto Stage B
- 3 glue a6 between blocks of stage A tops and bottoms of parablocks
- 4 glue supports a7 between parablocks of stage A and bottom of stage B