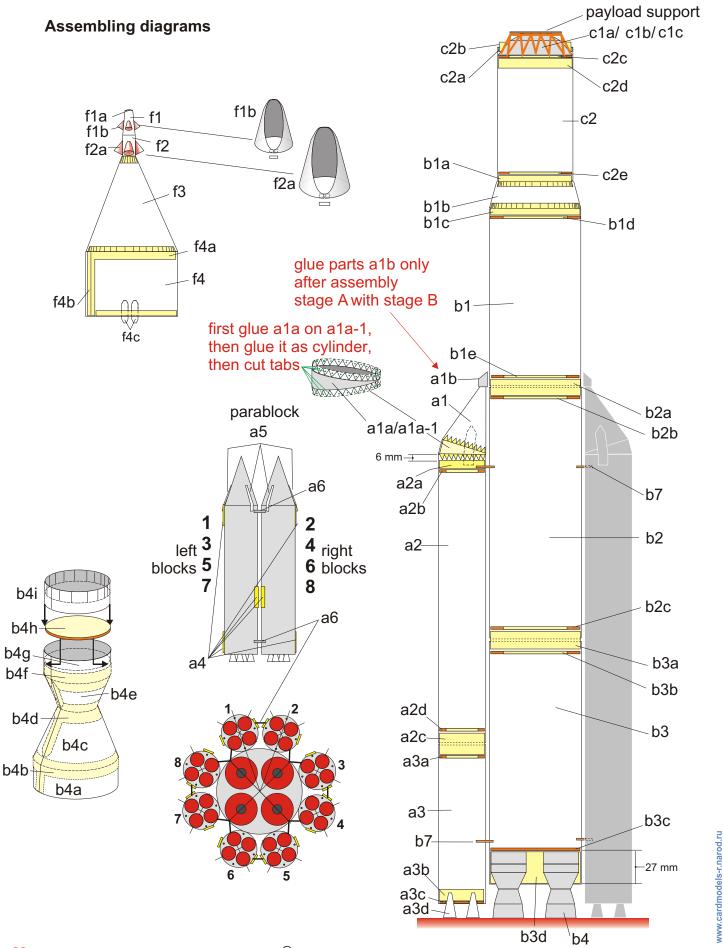

## Template for assembling of Stage A and Stage B

- 1 glue rods b7 into Stage B
- 2 glue blocks of Stage A by rods b7 onto Stage B
- 3 glue a6 between blocks of stage A tops and bottoms of parablocks
- 4 glue supports a7 between parablocks of stage A and bottom of stage B