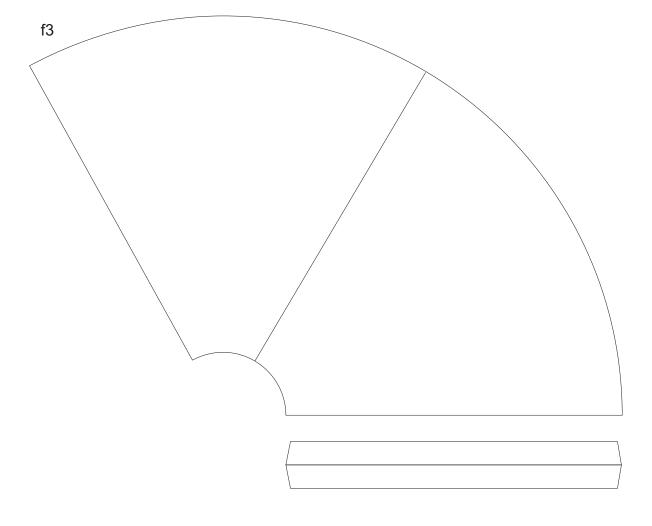

Stage A (print 8 copies) © 2009 Designed by L.Cherkashyn This cardmodel is only for personal and not for commercial use

а3с

b7 wood rod d = 2 mm, L = 10 mm ( x 16 )